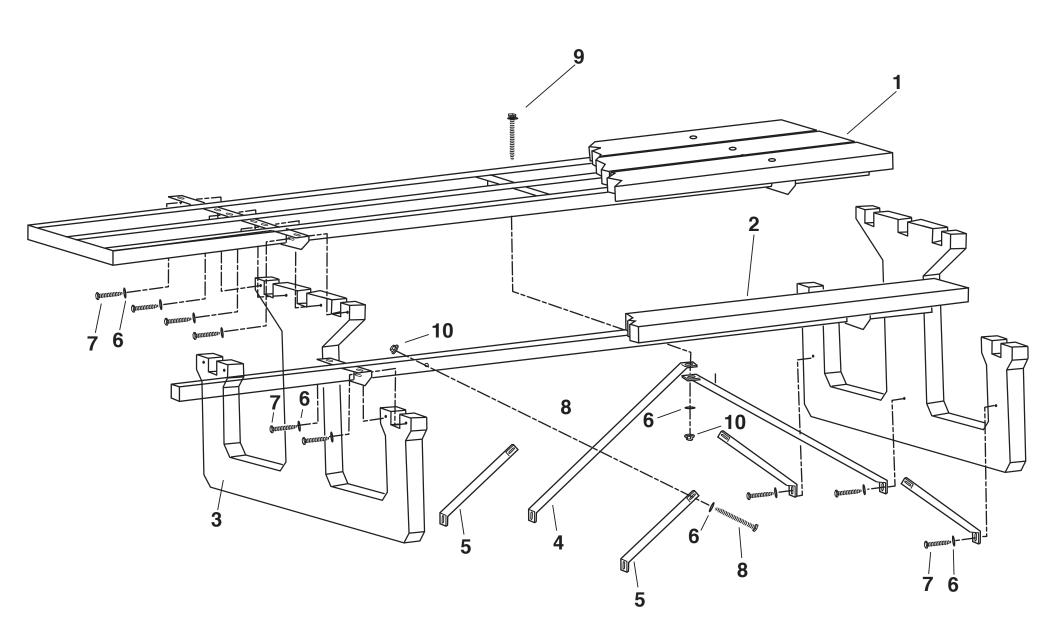

## ASSEMBLY INSTRUCTIONS 2" X 10" X 8' WALK THRU PICNIC TABLE

| REF# | QTY | DESCRIPTION                  |
|------|-----|------------------------------|
| 1    | 1   | TABLE TOP (Assembled)        |
| 2    | 2   | TABLE SEAT (Assembled)       |
| 3    | 2   | PLASTIC TABLE LEGS           |
| 4    | 2   | 37" TABLE BRACES             |
| 5    | 4   | 10" DIAGONAL SEAT BRACES     |
|      |     | HARDWARE KIT                 |
| 6    | 23  | 3/8" FLAT WASHER             |
| 7    | 22  | 3/8" X 2" LAG SCREW          |
| 8    | 4   | 3/8" X 2" HEX HEAD CAP SCREW |
| 9    | 1   | 3/8" X 4-1/2" CARRIAGE BOLT  |
| 10   | 1   | 3/8" NUT                     |
| 11   | 4   | 3/8" FLANGE NUT              |

## YOUR PICNIC TABLE HAS BEEN PARTIALLY ASSEMBLED FOR YOU. Just follow the steps below to finish assembling.

STEP 1: PLACE SEAT ASSEMBLIES ONTO THE LEGS, MAKING SURE THE FRAMEWORK FITS INTO THE SLOTS IN THE TABLE LEGS AND THE LEGS ARE ON THE INSIDE OF THE ANGLE IRON SUPPORTS ON THE FRAME. LINE UP THE HOLES IN THE FRAMEWORK WITH THE HOLES IN THE LEGS. FASTEN LEGS TO FRAMEWORK USING 2 OF THE FLAT WASHERS AND 2 OF THE 2" LAG SCREWS PER SEAT ASSEMBLY END. DO NOT TIGHTEN!!

STEP 2: INSTALL THE 4 SHORT DIAGONAL SEAT BRACES. ATTACH BRACE TO THE UNDERSIDE OF THE SEAT ASSEMBLY USING ONE OF THE 4" FLANGE NUTS. ATTACH BRACE TO THE TABLE LEG USING 1 FLAT WASHER AND 1 OF THE 2" LAG SCREWS. REPEAT FOR REMAINING 3 BRACES. DO NOT TIGHTEN!

<u>STEP 3:</u> PLACE THE TABLE TOP ASSEMBLY ONTO THE LEGS SO THE FRAMEWORK FITS INTO THE SLOTS ON EACH TABLE LEG AND THE LEGS ARE ON THE <u>INSIDE</u> OF THE ANGLE IRON SUPPORTS ON THE FRAME. FASTEN THE TABLE TOP ASSEMBLY TO THE LEGS USING 4 OF THE FLAT WASHERS AND 4 OF THE 2" LAG SCREWS PER END. **DO NOT TIGHTEN!!** 

STEP 4: INSTALL DIAGONAL TABLE BRACES UNDERSIDE OF THE TABLE TOP ASSEMBLY USING THE 4-1/2" CARRIAGE BOLT, 1 FLAT WASHER AND 1 NUT. TAP THE CARRIAGE BOLT LIGHTLY WITH A HAMMER TO "SEAT" IT BEFORE TIGHTENING THE NUT. ATTACH THE BRACES TO THE LEGS USING 1 OF THE FLAT WASHERS AND 1 OF THE 2" LAG SCREWS PER SIDE. DO NOT TIGHTEN!!